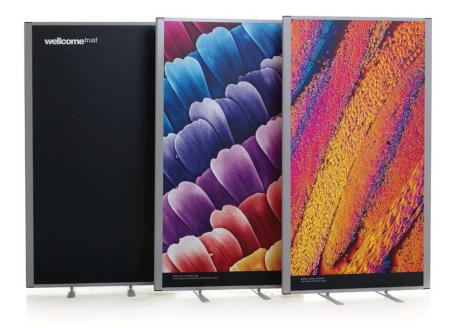

## Morton Printed Partition Screens

## Artwork Specification Morton Printed Partition Screens

- 1 For optimum results, we require all artwork documents to be submitted in Vector Format in a High Quality PDF.
- 2 Please ensure that all text has been outlined, any images or placed items are linked / embedded within the document and that all layers have been flattened.
- 3 24mm bleed, with no crop marks.
- 4 Set up your artwork in CMYK at 300dpi
- 5 CMYK Printing of Solid BlackTo achieve a solid black in your artwork, please create solid black with the following colour reference: 100% C, 100% M, 100% Y, 100% K
- 6 The artwork should be sized at 100% of the total artwork size and sent as individual panels.
- Morton Printed Partition Screens -