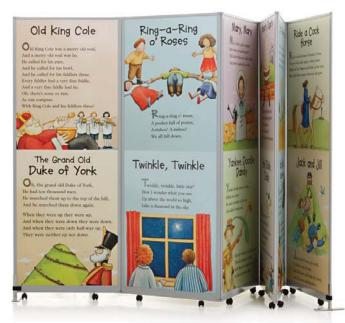

### Mobi Concertina Display Panels

# **Artwork Specification**

#### Mobi Printed Panels - 1800mm High System

- 1 For optimum results, we require all artwork documents to be submitted in **Vector Format** in a High Quality PDF.
- Please ensure that all text has been outlined, any images or placed items are linked / embedded within the document and that all layers have been flattened.
- 3 14mm bleed (7mm on all 4 sides), with no crop marks.
- Set up your artwork in CMYK at 300dpi
- CMYK Printing of Solid Black To achieve a solid black in your artwork, please create solid black with the following colour reference: 100% C, 100% M, 100% Y, 100% K
- The artwork should be sized at 100% of the total artwork size and sent as a individual panels.
- Mobi Printed Panels 1800mm High System

Total Artwork size: 657mm (W) x 1699mm (H)including the 14mm bleed. (7mm bleed on all 4 sides)

#### VISIBLE GRAPHICAL AREA