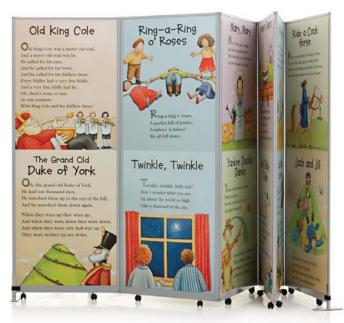

## Mobi Printed Panels – 1200mm High System

- For optimum results, we require all artwork documents to be submitted in Vector Format in a High Quality PDF.
- Please ensure that all text has been outlined, any images or placed items are linked / embedded within the document and that all layers have been flattened.
- 3 14mm bleed, with no crop marks.
- Set up your artwork in CMYK at 300dpi
- CMYK Printing of Solid Black To achieve a solid black in your artwork, please create solid black with the following colour reference: 100% C, 100% M, 100% Y, 100% K
- The artwork should be sized at 100% of the total artwork size and sent as a individual panels.
- Mobi Printed Panels 1200mm High System