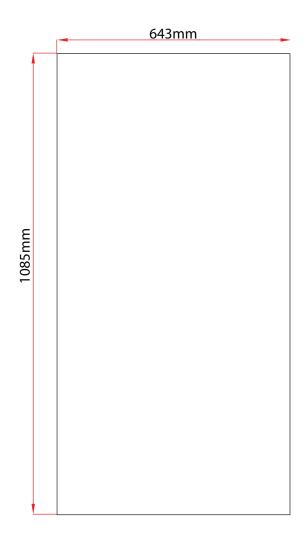

Total Artwork size: 657mm (W) x 1099mm (H)including the 14mm bleed.

#### VISIBLE GRAPHICAL AREA