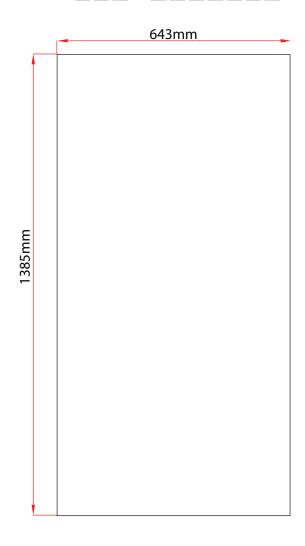

Total Artwork size: 657mm (W) x 1399mm (H)including the 14mm bleed.

#### VISIBLE GRAPHICAL AREA