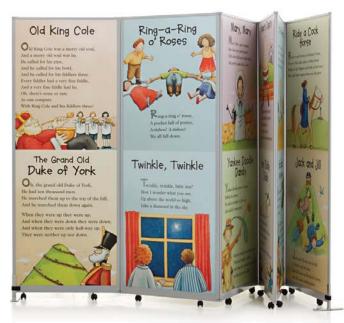

#### Mobi Printed Panels - 1500mm High System

- 1 For optimum results, we require all artwork documents to be submitted in **Vector Format** in a High Quality PDF.
- Please ensure that all text has been outlined, any images or placed items are linked / embedded within the document and that all layers have been flattened.
- 3 14mm bleed, with no crop marks.
- Set up your artwork in CMYK at 300dpi
- 5 CMYK Printing of Solid Black To achieve a solid black in your artwork, please create solid black with the following colour reference: 100% C, 100% M, 100% Y, 100% K
- The artwork should be sized at 100% of the total artwork size and sent as a individual panels.
- Mobi Printed Panels 1500mm High System