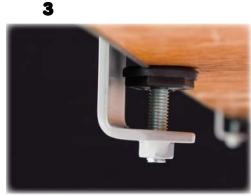

Place clamps against the desk and adjust to measure the thickness you require.

Position the screen flush with the edge of the desk.

Once you are happy with the position of the screen tighten the clamps into place with the supplied allen key