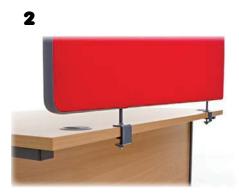

## **DESKTOP SCREEN INSTALLATION INSTRUCTIONS**

user instructions

Remove the screens from the packaging and lay flat on the desk.

Slide the clamps into the holes provided in the screen and attach to the desk.

Place clamps against the desk and adjust to measure the thickness you require.

Position the screen flush with the edge of the desk.

Once you are happy with the position of the screen tighten the clamps into place with the supplied allen key