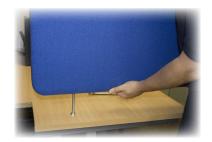

4

Place the screws provided through the desk from the bottom. Add the washer and wind the bolt down until it is flush.

Use the 17m spanner to tighten until secure.

Remove the pins from the screen and place the screen onto the screws on the desk. Push down until flush and level with the desk.

Repeat process on all screens until completion. To remove, simply lift screen up off the screws.

- **\** 01733 394941
- ✓ sales@rapind.com
- www.rapind.com