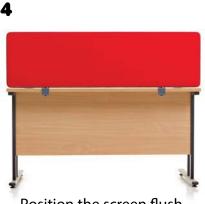

Place clamps against the desk and adjust to measure the thickness you require.

Position the screen flush with the edge of the desk.

Once you are happy with the position of the screen tighten the clamps into place with the supplied allen key