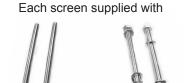

## **DESKTOP DRILL THROUGH INSTALLATION INSTRUCTIONS**

PLEASE NOTE:
ADDITIONAL TOOLS NEEDED FOR SCREEN INSTALLATION.
17MM SPANNER & 10MM DRILL

Desk Screws

1

Remove the screens from the packaging and lay flat on the desk. Place both pins in the holes at the bottom of the screen.

4

Place the screws provided through the desk from the bottom. Add the washer and wind the bolt down until it is flush.

Use the 17m spanner to tighten until secure.

Remove the pins from the screen and place the screen onto the screws on the desk. Push down until flush and level with the desk.