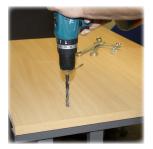

2

5

Place the screen in the desired position and push down onto the desk, ensuring that a mark is left by the pins for drilling. 3

**Desk Pins** 

When drilling ensure the drill is kept straight to avoid the screen sitting out of line.