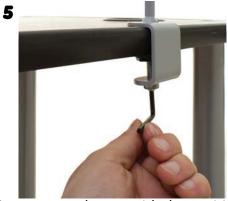

## **DESKTOP SCREEN INSTALLATION INSTRUCTIONS**

user instructions

Remove the screens from the packaging and lay flat on the desk.

Slide the clamps into the holes provided in the screen and attach to the desk.

Place clamps against the desk and adjust to measure the thickness you require.

Position the screen flush with the edge of the desk.

Once you are happy with the position of the screen tighten the clamps into place with the supplied allen key