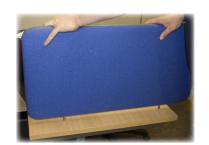

## **DESKTOP DRILL THROUGH INSTALLATION INSTRUCTIONS**

PLEASE NOTE:
ADDITIONAL TOOLS NEEDED FOR SCREEN INSTALLATION.
17MM SPANNER & 10MM DRILL

Desk Screws

1

Remove the screens from the packaging and lay flat on the desk. Place both pins in the holes at the bottom of the screen.

2

5

Place the screen in the desired position and push down onto the desk, ensuring that a mark is left by the pins for drilling. 3

**Desk Pins** 

When drilling ensure the drill is kept straight to avoid the screen sitting out of line.