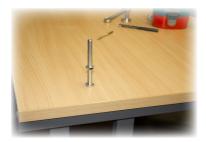

## **DESKTOP DRILL THROUGH INSTALLATION INSTRUCTIONS**

PLEASE NOTE:
ADDITIONAL TOOLS NEEDED FOR SCREEN INSTALLATION.
17MM SPANNER & 10MM DRILL

Desk Screws

1

Remove the screens from the packaging and lay flat on the desk. Place both pins in the holes at the bottom of the screen.

2

5

Place the screen in the desired position and push down onto the desk, ensuring that a mark is left by the pins for drilling. 3

**Desk Pins** 

When drilling ensure the drill is kept straight to avoid the screen sitting out of line.