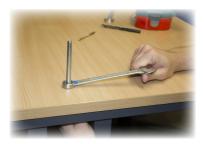

4

Place the screws provided through the desk from the bottom. Add the washer and wind the bolt down until it is flush.

Use the 17m spanner to tighten until secure.

Remove the pins from the screen and place the screen onto the screws on the desk. Push down until flush and level with the desk.