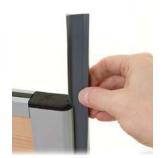

nner to tighten until secure.



Remove the pins from the screen and place the screen onto the screws on the desk. Push down until flush and level with the desk.





Repeat process on all screens until completion. To remove, simply lift screen up off the screws.







- **\** 01733 394941
- ✓ sales@rapind.com
- www.rapind.com

## **DESKTOP SCREEN INSTALLATION INSTRUCTIONS**

user instructions



Remove the screens from the packaging and lay flat on the desk.



Slide the clamps into the holes provided in the screen and attach to the desk.



Place clamps against the desk and adjust to measure the thickness you require.



Position the screen flush with the edge of the desk.



Once you are happy with the position of the screen tighten the clamps into place with the supplied allen key







Place the screens together and slot the linking strip into the edging channel.