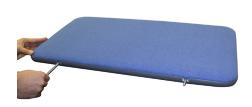

## **DESKTOP SCREEN INSTALLATION INSTRUCTIONS**

user instructions

Remove the screens from the packaging and lay flat on the desk.

Slide the clamps into the holes provided in the screen and attach to the desk.

Place clamps against the desk and adjust to measure the thickness you require.

Position the screen flush with the edge of the desk.

Once you are happy with the position of the screen tighten the clamps into place with the supplied allen key